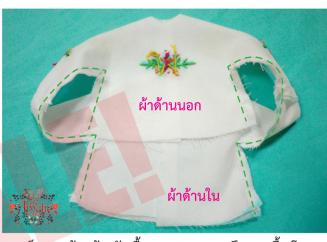

8. ติดกระดุมแป๊ก 2 จุด ที่ด้านหลัง

3. เย็บสาบด้านข้างตัวเสื้อ จากปลายแขนถึงชายเสื้อ โดย เย็บทั้งผ้าด้านนอกและด้านใน(ตามแนวเส้นประสีเขียว)

6. ใช้เตารีด รีดชิ้นงาน ให้เรียบร้อย จะได้ออกมา ตามรูปนี้

9. เย็บสอยชายเสื้อ (ตามแนวเส้น ประสีดำ) จบชิ้นงานด้วย การปักลายคัตเวิร์คตลอดแนวชายเสื้อ