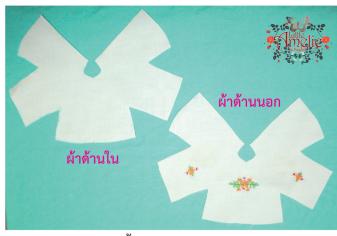

1. ตัดผ้าตามแบบ 2 ชิ้น ตัดแบบ Mirror ปักลายดอกไม้ลงบนผ้าชิ้นนอก ตามแบบ

4. ประกบผ้าด้านนอกและด้านในเข้าหากัน โดยหันเอาด้าน ถูกประกบกัน แล้วเย็บผ้าทั้ง 2 ขึ้นติดกัน จากชายเสื้อด้าน หลัง ไล่ไปที่รอบคอแล้วมาจบที่ชายเสื้อด้านหลังอีกข้างหนึ่ง (ตามแนวเส้นประสีส้ม)

7. ปักลายคัตเวิร์ค รอบคอ,ปลายแขน โดยซ่อนปมไว้ในซับใน

2. นำผ้าทั้ง 2 ชิ้นมาปร<mark>ะกบกันโดยหันเอา ด้านถูกเข้าหากัน</mark> แล้วเย็บปลายแขนติดกัน (ตามแนวเส้นประสีฟ้า)

5. ขลิบผ้าตามจุดที่เป็นมุมแหลม รักแร้ และรอบคอ กลับผ้า เอาด้านถูกออกมา