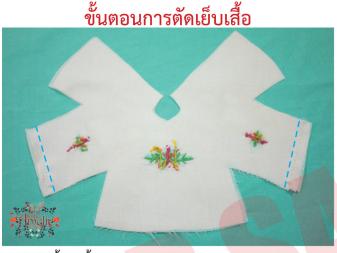

1. ตัดผ้าตามแบบ 2 ชิ้น ตัดแบบ Mirror ปักลายดอกไม้ลงบนผ้าชิ้นนอก ตามแบบ

4. ประกบผ้าด้านนอกและด้านในเข้าหากัน โดยหันเอาด้าน ถูกประกบกัน แล้วเย็บผ้าทั้ง 2 ขึ้นติดกัน จากชายเสื้อด้าน หลัง ไล่ไปที่รอบคอแล้วมาจบที่ชายเสื้อด้านหลังอีกข้างหนึ่ง (ตามแนวเส้นประสีส้ม)