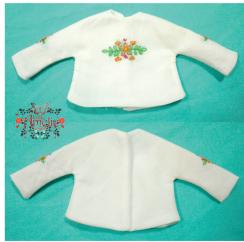

8. ติดกระดุมแป๊ก 2 จุด ที่ด้านหลัง

3. เย็บสาบด้านข้างตัวเสื้อ จากปลายแขนถึงชายเสื้อ โดย เย็บทั้งผ้าด้านนอกและด้านใน(ตามแนวเส้นประสีเขียว)

6. ใช้เตารีด รีดชิ้นงาน ให้เรียบร้อย จะได้ออกมา ตามรูปนี้

9. เย็บสอยชายเสื้อ (ตามแนวเส้น ประสีดำ) จบชิ้นงานด้วย การปักลายคัตเวิร์คตลอดแนวชายเสื้อ