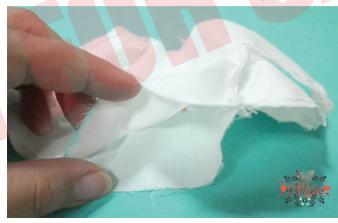

7. ปักลายคัตเวิร์ค รอบคอ,ปลายแขน โดยซ่อนปมไว้ในซับใน

2. นำผ้าทั้ง 2 ชิ้นมาปร<mark>ะกบกันโดยหันเอา ด้านถูกเข้าหากัน</mark> แล้วเย็บปลายแขนติดกัน (ตามแนวเส้นประสีฟ้า)

5. ขลิบผ้าตามจุดที่เป็นมุมแหลม รักแร้ และรอบคอ กลับผ้า เอาด้านถูกออกมา

8. ติดกระดุมแป๊ก 2 จุด ที่ด้านหลัง

3. เย็บสาบด้านข้างตัวเสื้อ จากปลายแขนถึงชายเสื้อ โดย เย็บทั้งผ้าด้านนอกและด้านใน(ตามแนวเส้นประสีเขียว)

6. ใช้เตารีด รีดชิ้นงาน ให้เรียบร้อย จะได้ออกมา ตามรูปนี้

9. เย็บสอยชายเสื้อ (ตามแนวเส้น ประสีดำ) จบชิ้นงานด้วย การปักลายคัตเวิร์คตลอดแนวชายเสื้อ