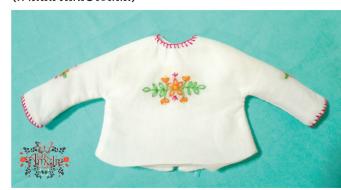

8. ติดกระดุมแป๊ก 2 จุด ที่ด้านหลัง

3. เย็บสาบด้านข้างตัวเสื้อ จากปลายแขนถึงชายเสื้อ โดย เย็บทั้งผ้าด้านนอกและด้านใน(ตามแนวเส้นประสีเขียว)

6. ใช้เตารีด รีดชิ้นงาน ให้เรียบร้อย จะได้ออกมา ตามรูปนี้

9. เย็บสอยชายเสื้อ (ตามแนวเส้น ประสีดำ) จบชิ้นงานด้วย การปักลายคัตเวิร์คตลอดแนวชายเสื้อ