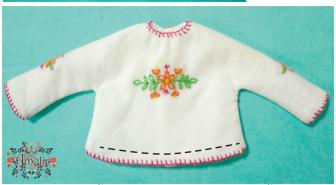

8. ติดกระดุมแป๊ก 2 จุด ที่ด้านหลัง

3. เย็บสาบด้านข้างตัวเสื้อ จากปลายแขนถึงชายเสื้อ โดย เย็บทั้งผ้าด้านนอกและด้านใน(ตามแนวเส้นประสีเขียว)

6. ใช้เตารีด รีดชิ้นงาน ให้เรียบร้อย จะได้ออกมา ตามรูปนี้

9. เย็บสอยชายเสื้อ (ตามแนวเส้น ประสีดำ) จบชิ้นงานด้วย การปักลายคัตเวิร์คตลอดแนวชายเสื้อ