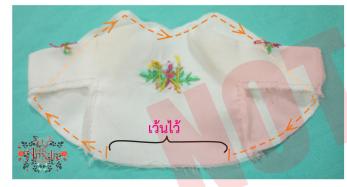

8. ติดกระดุมแป๊ก 2 จุด ที่ด้านหลัง

3. เย็บสาบด้านข้างตัวเสื้อ จากปลายแขนถึงชายเสื้อ โดย เย็บทั้งผ้าด้านนอกและด้านใน(ตามแนวเส้นประสีเขียว)

6. ใช้เตารีด รีดชิ้นงาน ให้เรียบร้อย จะได้ออกมา ตามรูปนี้

9. เย็บสอยชายเสื้อ (ตามแนวเส้น ประสีดำ) จบชิ้นงานด้วย การปักลายคัตเวิร์คตลอดแนวชายเสื้อ