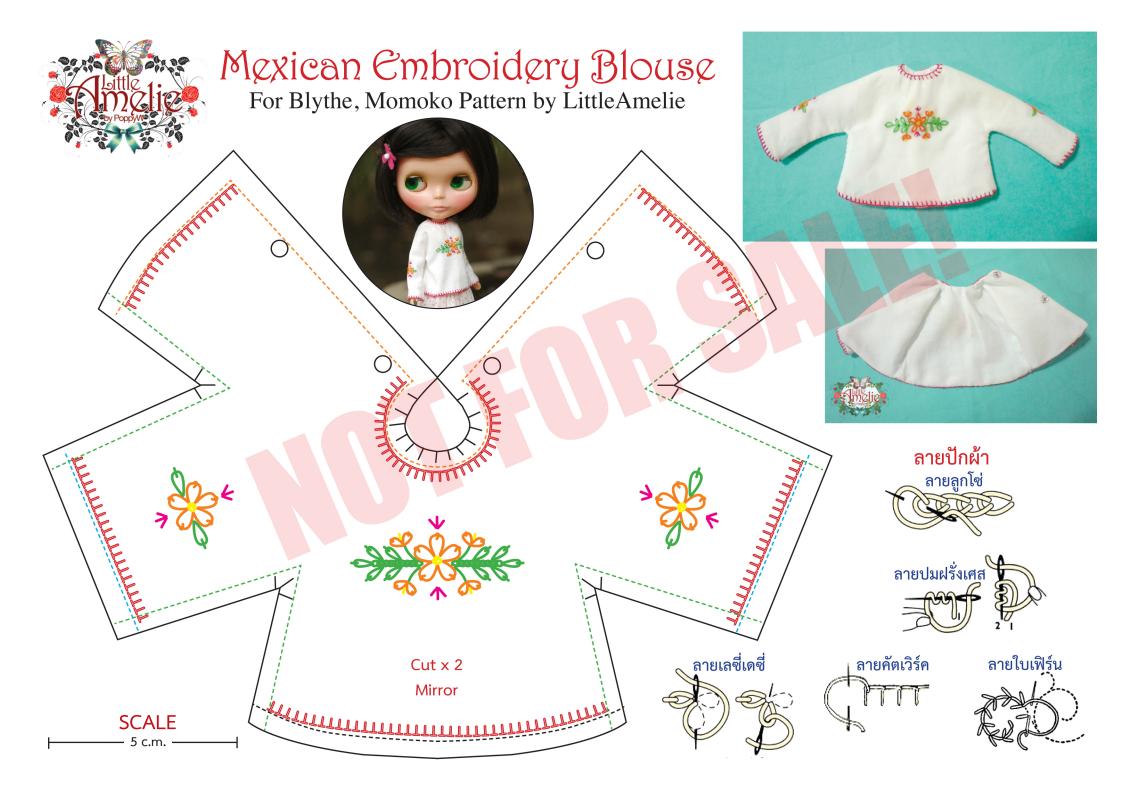

1. ตัดผ้าตามแบบ 2 ชิ้น ตัดแบบ Mirror ปักลายดอกไม้ลงบนผ้าชิ้นนอก ตามแบบ

4. ประกบผ้าด้านนอกและด้านในเข้าหากัน โดยหันเอาด้าน ถูกประกบกัน แล้วเย็บผ้าทั้ง 2 ขึ้นติดกัน จากชายเสื้อด้าน หลัง ไล่ไปที่รอบคอแล้วมาจบที่ชายเสื้อด้านหลังอีกข้างหนึ่ง (ตามแนวเส้นประสีส้ม)

7. ปักลายคัตเวิร์ค รอบคอ,ปลายแขน โดยซ่อนปมไว้ในซับใน

2. นำผ้าทั้ง 2 ชิ้นมาปร<mark>ะกบกันโดยหันเอา ด้านถูกเข้าหากัน</mark> แล้วเย็บปลายแขนติดกัน (ตามแนวเส้นประสีฟ้า)

5. ขลิบผ้าตามจุดที่เป็นมุมแหลม รักแร้ และรอบคอ กลับผ้า เอาด้านถูกออกมา

8. ติดกระดุมแป๊ก 2 จุด ที่ด้านหลัง

3. เย็บสาบด้านข้างตัวเสื้อ จากปลายแขนถึงชายเสื้อ โดย เย็บทั้งผ้าด้านนอกและด้านใน(ตามแนวเส้นประสีเขียว)

6. ใช้เตารีด รีดชิ้นงาน ให้เรียบร้อย จะได้ออกมา ตามรูปนี้

9. เย็บสอยชายเสื้อ (ตามแนวเส้น ประสีดำ) จบชิ้นงานด้วย การปักลายคัตเวิร์คตลอดแนวชายเสื้อ